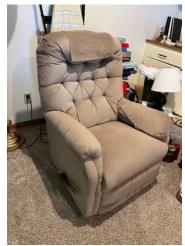

### Fireside Room

(MAYE) Two Folding Chairs –

Green Recliner -

Three Table Lamps -

Floor Lamp –

Library Table and Chair –