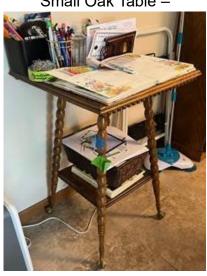

# "THE LIST"

# Things going into storage

# **Things going with Maye**

#### **Living Room**

Sofa -



Wall Mirror -



Red Chair -



Red Chair -



End Table -



Coffee Table -



Sofa Table -



Oak Bench -



Book Shelf -



Floor Lamp –



#### (STORAGE) Small Oak Cabinet –



1 Table and Four Chairs -



Hygrometer –



### **Dining Room**





Small Oak Table -



(STORAGE) Brown Leather Sofa –

### Fireside Room

(MAYE) Two Folding Chairs –





Green Recliner -



Three Table Lamps -







Floor Lamp –





Library Table and Chair –



#### Display Cabinet



Quilt Rack -



Crock -



#### Card Table -



Farm Picture -





### Wall Telephone



Wall Telephone –



Old Radio





Oak Desk -



Desk Top Computer –



Printer, Scanner



Desk Lamp -



Two Paper Shredders –



4CR6b-Paper\_shredder-2
The Second Paper Shredder has not been located

Office Chair -



Arm Chair -



Radio (TV) GBX -



#### Flower Stand -



Metal Bed -



Dresser and Contents -



Two Wall Paintings –





Green Child's Rocker



Antique Table –



### (STORAGE)

Four Piece Bedroom Set -



**Northeast Bedroom** 

(MAYE) Small Bed Stand (built) –









Bookcas