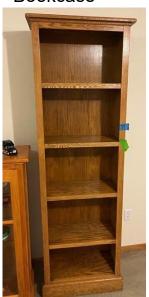

### (STORAGE)

Four Piece Bedroom Set -

**Northeast Bedroom** 

(MAYE) Small Bed Stand (built) –

Bookcase -

Two End Tables –

#1 -

Two Lamps –