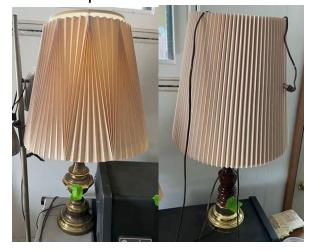

### (STORAGE)

Four Piece Bedroom Set -

**Northeast Bedroom** 

(MAYE) Small Bed Stand (built) –

Bookcase -

Two End Tables –

#1 -

Two Lamps –