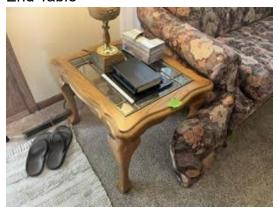

#### **Living Room**

Sofa -

Wall Mirror -

Red Chair -

Red Chair -

End Table -

Coffee Table -

Sofa Table -