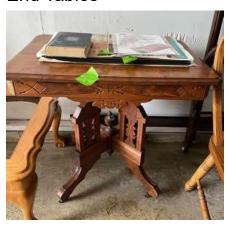

#### Flower Stand -

Metal Bed -

Dresser and Contents -

Two Wall Paintings –

Green Child's Rocker

Antique Table –