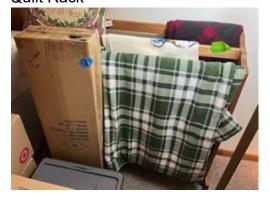

# "THE LIST"

# Things going into storage

# **Things going with Maye**

#### **Living Room**

Sofa -



Wall Mirror -



Red Chair -



Red Chair -



End Table -



Coffee Table -



Sofa Table -



Oak Bench -



Book Shelf -



Floor Lamp –



#### (STORAGE) Small Oak Cabinet –



1 Table and Four Chairs -



Hygrometer –



### **Dining Room**





Small Oak Table -



(STORAGE) Brown Leather Sofa –

### Fireside Room

(MAYE) Two Folding Chairs –





Green Recliner -



Three Table Lamps -







Floor Lamp –





Library Table and Chair –



#### Display Cabinet



Quilt Rack -



Crock -



#### Card Table -



Farm Picture -





### Wall Telephone



Wall Telephone –



Old Radio





Oak Desk -



Desk Top Computer –



Printer, Scanner



Desk Lamp -



Two Paper Shredders –



4CR6b-Paper\_shredder-2
The Second Paper Shredder has not been located

Office Chair -



Arm Chair -



Radio (TV) GBX -



#### Flower Stand -



Metal Bed -



Dresser and Contents -



Two Wall Paintings –





Green Child's Rocker



Antique Table –



### (STORAGE)

Four Piece Bedroom Set -



**Northeast Bedroom** 

(MAYE) Small Bed Stand (built) –









Bookcase -



Two End Tables –



#1 -





Two Lamps –



One Table and Four Chairs -





Floor Lamp –



#### Queen Bed -



Treadmill -



## Freezer –



Refrigerator –



Stove -



Two Dehumidifiers –



One Long Table