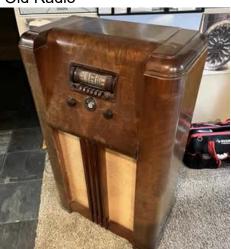

### Wall Telephone

Wall Telephone –

Old Radio

Oak Desk -

Desk Top Computer –

Printer, Scanner

Desk Lamp -

Two Paper Shredders –