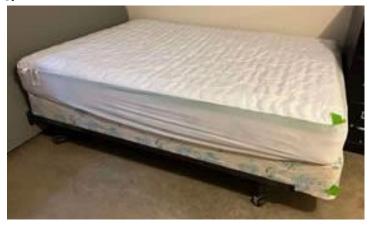

amps -







Floor Lamp –





Library Table and Chair –



#### Display Cabinet



Quilt Rack -



Crock -



#### Card Table -



Farm Picture -





### Wall Telephone



Wall Telephone –



Old Radio





Oak Desk -



Desk Top Computer –



Printer, Scanner



Desk Lamp -



Two Paper Shredders –



4CR6b-Paper\_shredder-2
The Second Paper Shredder has not been located

Office Chair -



Arm Chair -



Radio (TV) GBX -



#### Flower Stand -



Metal Bed -



Dresser and Contents -



Two Wall Paintings –





Green Child's Rocker



Antique Table –



### (STORAGE)

Four Piece Bedroom Set -



**Northeast Bedroom** 

(MAYE) Small Bed Stand (built) –









Bookcase -



Two End Tables –



#1 -





Two Lamps –



One Table and Four Chairs -





Floor Lamp –



#### Queen Bed -



Treadmill -



## Freezer –



Refrigerator –



Stove -



Two Dehumidifiers –



One Long Table –



One Small Table (TV set on) -









Gas Grill -