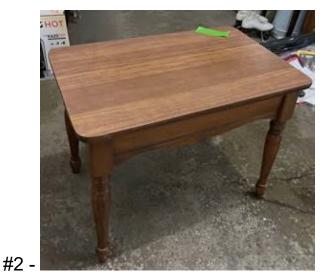

### (STORAGE)

Four Piece Bedroom Set -

**Northeast Bedroom** 

(MAYE) Small Bed Stand (built) –

Bookcase -

Two End Tables –

#1 -

Two Lamps –