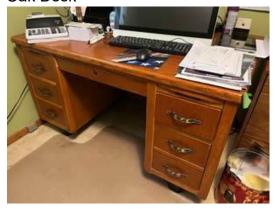

### Wall Telephone

Wall Telephone –

Old Radio

Oak Desk -

Desk Top Computer –

Printer, Scanner

Desk Lamp -

Two Paper Shredders –