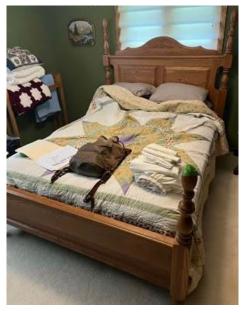

ur Chairs -



Hygrometer –



### **Dining Room**





Small Oak Table -



(STORAGE) Brown Leather Sofa –

### Fireside Room

(MAYE) Two Folding Chairs –





Green Recliner -



Three Table Lamps -







Floor Lamp –





Library Table and Chair –



#### Display Cabinet



Quilt Rack -



Crock -



#### Card Table -



Farm Picture -





### Wall Telephone



Wall Telephone –



Old Radio





Oak Desk -



Desk Top Computer –



Printer, Scanner



Desk Lamp -



Two Paper Shredders –



4CR6b-Paper\_shredder-2
The Second Paper Shredder has not been located

Office Chair -



Arm Chair -



Radio (TV) GBX -



#### Flower Stand -



Metal Bed -



Dresser and Contents -



Two Wall Paintings –





Green Child's Rocker



Antique Table –



### (STORAGE)

Four Piece Bedroom Set -



**Northeast Bedroom** 

(MAYE) Small Bed Stand (built) –









Bookcase -



Two End Tables –



#1 -





Two Lamps –



One Table and Four Chairs -





Floor Lamp –



#### Queen Bed -



Treadmill -



## Freezer –



Refrigerator –



Stove -



Two Dehumidifiers –



One Long Table –



One Small Table (TV set on) -









Gas Grill -