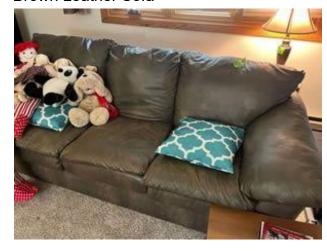

# "THE LIST"

# Things going into storage

# **Things going with Maye**

#### **Living Room**

Sofa -



Wall Mirror -



Red Chair -



Red Chair -



End Table -



Coffee Table -



Sofa Table -



Oak Bench -



Book Shelf -



Floor Lamp –



#### (STORAGE) Small Oak Cabinet –



1 Table and Four Chairs -



Hygrometer –



### **Dining Room**





Small Oak Table -



(STORAGE) Brown Leather Sofa –

### Fireside Room

(MAYE) Two Folding Chairs –





Green Recliner -



Three Table Lamps -







Floor Lamp –





Library Table and Chair –



#### Display Cabinet



Quilt Rack -



Crock -



#### Card Table -



Farm Picture -





### Wall Telephone



Wall Telephone –



Old Radio





Oak Desk -



Desk Top Computer –



Printer, Scanner



Desk Lamp -



Two Paper Shredders –



4CR6b-Paper\_shredder-2
The Second Paper Shredder has not been located

Office Chair -



Arm Chair -



Radio (TV) GBX -



#### Flower Stand -



Metal Bed -



Dresser and Contents -



Two Wall Paintings –





Green Child's Rocker



Antique Table –



### (STORAGE)

Four Piece Bedroom Set -



**Northeast Bedroom** 

(MAYE) Small Bed Stand (built) –









Bookcase -



Two End Tables –



#1 -





Two Lamps –



One Table and Four Chairs -