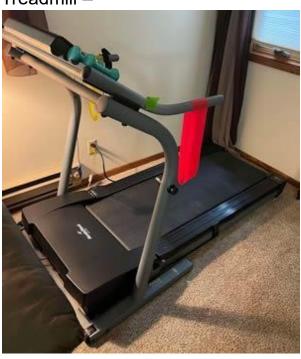

loor Lamp –





Library Table and Chair –



#### Display Cabinet



Quilt Rack -



Crock -



#### Card Table -



Farm Picture -





### Wall Telephone



Wall Telephone –



Old Radio





Oak Desk -



Desk Top Computer –



Printer, Scanner



Desk Lamp -



Two Paper Shredders –



4CR6b-Paper\_shredder-2
The Second Paper Shredder has not been located

Office Chair -



Arm Chair -



Radio (TV) GBX -



#### Flower Stand -



Metal Bed -



Dresser and Contents -



Two Wall Paintings –





Green Child's Rocker



Antique Table –



### (STORAGE)

Four Piece Bedroom Set -



**Northeast Bedroom** 

(MAYE) Small Bed Stand (built) –









Bookcase -



Two End Tables –



#1 -





Two Lamps –



One Table and Four Chairs -





Floor Lamp –



#### Queen Bed -



Treadmill -



## Freezer –



Refrigerator –



Stove -



Two Dehumidifiers –



One Long Table –



One Small Table (TV set on) -









Gas Grill -