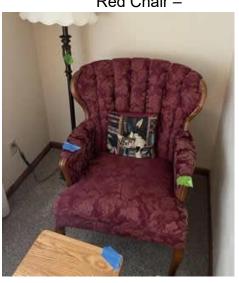

#### **Living Room**

Sofa -

Wall Mirror -

Red Chair -

Red Chair -

End Table -

Coffee Table -

Sofa Table -