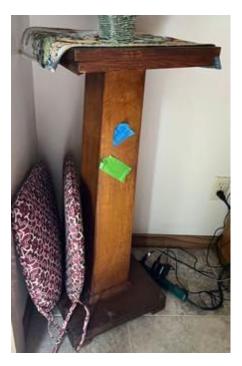

#### Flower Stand -

Metal Bed -

Dresser and Contents -

Two Wall Paintings –

Green Child's Rocker

Antique Table –