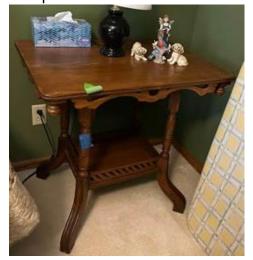

#### Flower Stand -

Metal Bed -

Dresser and Contents -

Two Wall Paintings –

Green Child's Rocker

Antique Table –