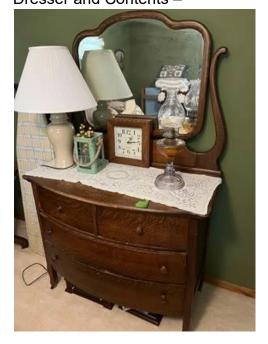

#### Flower Stand -

Metal Bed -

Dresser and Contents -

Two Wall Paintings –

Green Child's Rocker

Antique Table –