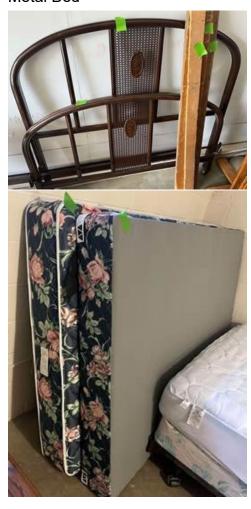

#### Flower Stand -

Metal Bed -

Dresser and Contents -

Two Wall Paintings –

Green Child's Rocker

Antique Table –