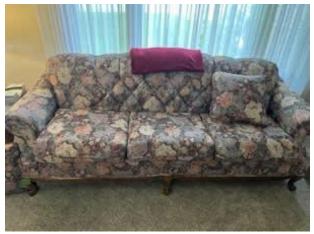

#### **Living Room**

Sofa -

Wall Mirror -

Red Chair -

Red Chair -

End Table -

Coffee Table -

Sofa Table -