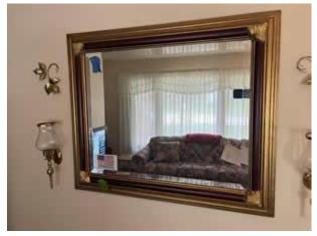

#### **Living Room**

Sofa -

Wall Mirror -

Red Chair -

Red Chair -

End Table -

Coffee Table -

Sofa Table -