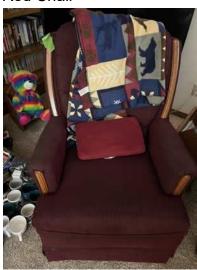

#### **Living Room**

Sofa -

Wall Mirror -

Red Chair -

Red Chair -

End Table -

Coffee Table -

Sofa Table -