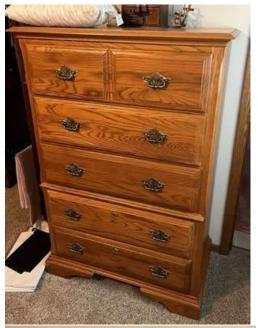

### (STORAGE)

Four Piece Bedroom Set -

**Northeast Bedroom** 

(MAYE) Small Bed Stand (built) –

Bookcase -

Two End Tables –

#1 -

Two Lamps –