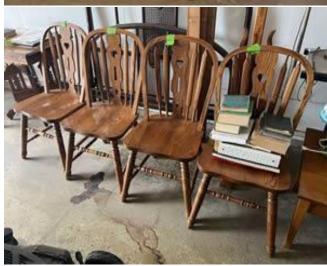

#### (STORAGE) Small Oak Cabinet –

1 Table and Four Chairs -

Hygrometer –

One Table and Four Chairs -

Floor Lamp –