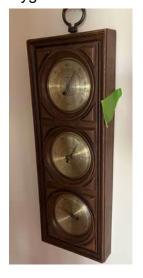

# "THE LIST"

# Things going into storage

# **Things going with Maye**

#### **Living Room**

Sofa -



Wall Mirror -



Red Chair -



Red Chair -



End Table -



Coffee Table -



Sofa Table -



Oak Bench -



Book Shelf -



Floor Lamp –



#### (STORAGE) Small Oak Cabinet –



1 Table and Four Chairs -



Hygrometer –



### **Dining Room**





Small Oak Table -



(STORAGE) Brown Leather Sofa –

### Fireside Room

(MAYE) Two Folding Chairs –





Green Recliner -



Three Table Lamps -







Floor Lamp –





Library Table and Chair –



#### Display Cabinet



Quilt Rack -



Crock -



#### Card Table -



Farm Picture -





### Wall Telephone



Wall Telephone –



Old Radio





Oak Desk -



Desk Top Computer –



Printer, Scanner



Desk Lamp -



Two Paper Shredders –



4CR6b-Paper\_shredder-2
The Second Paper Shredder has not been located

Office Chair -



Arm Chair -



Radio (TV) GBX -



#### Flower Stand -



Metal Bed -



Dresser and Contents -



Two Wall Paintings –





Green Child's Rocker



Antique Table –



### (STORAGE)

Four Piece Bedroom Set -



**Northeast Bedroom** 

(MA