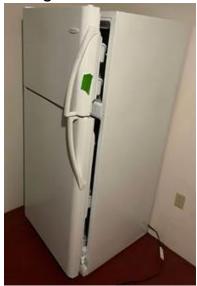

## Freezer –

Refrigerator –

Stove -

Two Dehumidifiers –

One Long Table –

One Small Table (TV set on) -

Gas Grill -