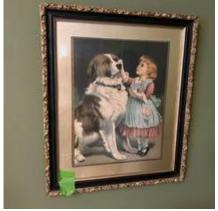

#### Flower Stand -

Metal Bed -

Dresser and Contents -

Two Wall Paintings –

Green Child's Rocker

Antique Table –