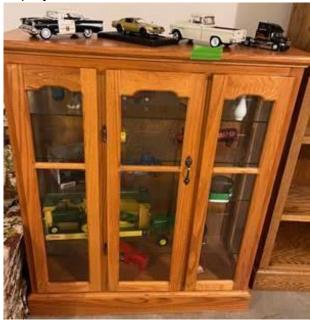

# "THE LIST"

# Things going into storage

# **Things going with Maye**

#### **Living Room**

Sofa -



Wall Mirror -



Red Chair -



Red Chair -



End Table -



Coffee Table -



Sofa Table -



Oak Bench -



Book Shelf -



Floor Lamp –



#### (STORAGE) Small Oak Cabinet –



1 Table and Four Chairs -



Hygrometer –



### **Dining Room**





Small Oak Table -



(STORAGE) Brown Leather Sofa –

### Fireside Room

(MAYE) Two Folding Chairs –





Green Recliner -



Three Table Lamps -







Floor Lamp –





Library Table and Chair –



#### Display Cabinet



Quilt Rack -



Crock -



#### Card Table -



Farm Picture -





### Wall Telephone



Wall Telephone –



Old Radio





Oak Desk -



Desk Top Computer –



Printer, Scanner



Desk Lamp -



Two Paper Shredders –



4CR6b-Paper\_shredder-2
The Second Paper Shredder has not been located

Office Chair -



Arm Chair -



Radio (TV) GBX -



#### Flower Stand -



Metal Bed -



Dresser and Contents -



Two Wall Paintings –





Green Child's Rocker



Antique Table –



### (STORAGE)

Four Piece Bedroom Set -



**Northeast Bedroom** 

(MAYE) Small Bed Stand (built) –









Bookcase -



Two End Tables –



#1 -





Two Lamps –



One Table and Four Chairs -





Floor Lamp –



#### Queen Bed -



Treadmill -



## Freezer –



Refrigerator –



Stove -



Two Dehumidifiers –