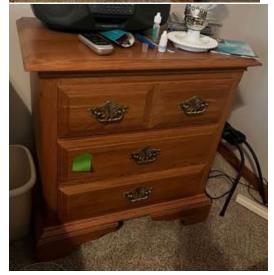

### (STORAGE)

Four Piece Bedroom Set -

**Northeast Bedroom** 

(MAYE) Small Bed Stand (built) –

Bookcase -

Two End Tables –

#1 -

Two Lamps –