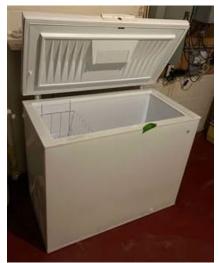

## Freezer –

Refrigerator –

Stove -

Two Dehumidifiers –

One Long Table –

One Small Table (TV set on) -

Gas Grill -