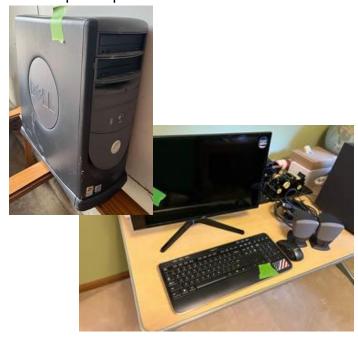

### Wall Telephone

Wall Telephone –

Old Radio

Oak Desk -

Desk Top Computer –

Printer, Scanner

Desk Lamp -

Two Paper Shredders –