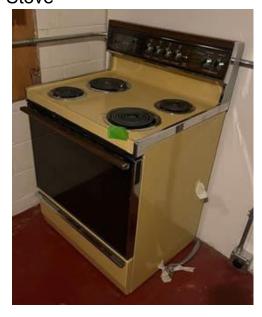

## Freezer –

Refrigerator –

Stove -

Two Dehumidifiers –

One Long Table –

One Small Table (TV set on) -

Gas Grill -