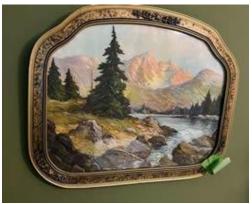

Book Shelf -



Floor Lamp –



#### (STORAGE) Small Oak Cabinet –



1 Table and Four Chairs -



Hygrometer –



### **Dining Room**





Small Oak Table -



(STORAGE) Brown Leather Sofa –

### Fireside Room

(MAYE) Two Folding Chairs –





Green Recliner -



Three Table Lamps -







Floor Lamp –





Library Table and Chair –



#### Display Cabinet



Quilt Rack -



Crock -



#### Card Table -



Farm Picture -





### Wall Telephone



Wall Telephone –



Old Radio





Oak Desk -



Desk Top Computer –



Printer, Scanner



Desk Lamp -



Two Paper Shredders –



4CR6b-Paper\_shredder-2
The Second Paper Shredder has not been located

Office Chair -



Arm Chair -



Radio (TV) GBX -



#### Flower Stand -



Metal Bed -



Dresser and Contents -



Two Wall Paintings –





Green Child's Rocker



Antique Table –



### (STORAGE)

Four Piece Bedroom Set -



**Northeast Bedroom** 

(MAYE) Small Bed Stand (built) –









Bookcase -



Two End Tables –



#1 -





Two Lamps –



One Table and Four Chairs -





Floor Lamp –



#### Queen Bed -



Treadmill -



## Freezer –



Refrigerator –



Stove -



Two Dehumidifiers –



One Long Table –



One Small Table (TV set on) -









Gas Grill -