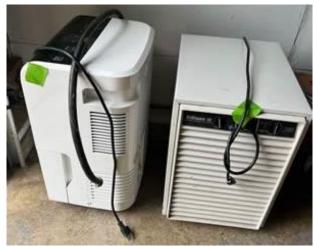

## Freezer –

Refrigerator –

Stove -

Two Dehumidifiers –

One Long Table –

One Small Table (TV set on) -

Gas Grill -