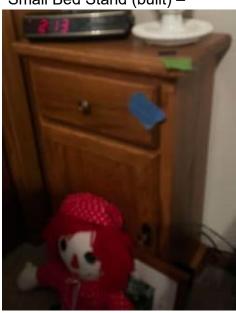

### (STORAGE)

Four Piece Bedroom Set -

**Northeast Bedroom** 

(MAYE) Small Bed Stand (built) –

Bookcase -

Two End Tables –

#1 -

Two Lamps –