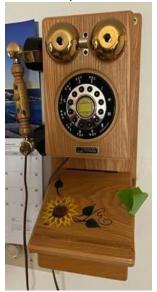

### Wall Telephone

Wall Telephone –

Old Radio

Oak Desk -

Desk Top Computer –

Printer, Scanner

Desk Lamp -

Two Paper Shredders –