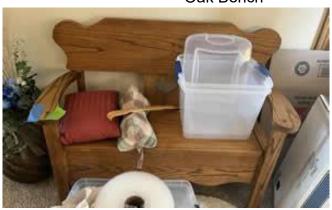

# "THE LIST"

# Things going into storage

# **Things going with Maye**

#### **Living Room**

Sofa -



Wall Mirror -



Red Chair -



Red Chair -



End Table -



Coffee Table -



Sofa Table -



Oak Bench -



Book Shelf -



Floor Lamp –



#### (STORAGE) Small Oak Cabinet –



1 Table and Four Chairs -



Hygrometer –



### **Dining Room**





Small Oak Table -



(STORAGE) Brown Leather Sofa –

### Fireside Room

(MAYE) Two Folding Chairs –





Green Recliner -



Three Table Lamps -







Floor Lamp –





Library Table and Chair –



#### Display Cabinet



Quilt Rack -



Crock -



#### Card Table -



Farm Picture -





### Wall Telephone



Wall Telephone –



Old Radio





Oak Desk -



Desk Top Computer –



Printer, Scanner



Desk Lamp -



Two Paper Shredders –



4CR6b-Paper\_shredder-2
The Second Paper Shredder has not been located

Office Chair -



Arm Chair -



Radio (TV) GBX -



#### Flower Stand -



Metal Bed -



Dresser and Contents -



Two Wall Paintings –