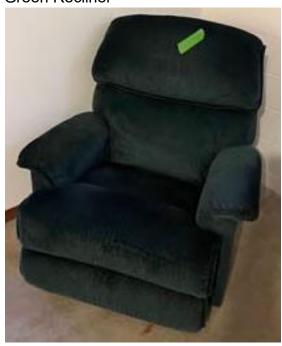

### Fireside Room

(MAYE) Two Folding Chairs –

Green Recliner -

Three Table Lamps -

Floor Lamp –

Library Table and Chair –