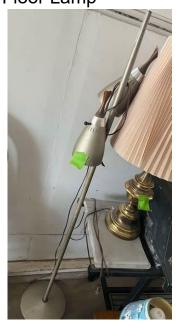

Oak Bench -

Book Shelf -

Floor Lamp –

### Fireside Room

(MAYE) Two Folding Chairs –

Green Recliner -

Three Table Lamps -

Floor Lamp –

Library Table and Chair –

One Table and Four Chairs -

Floor Lamp –