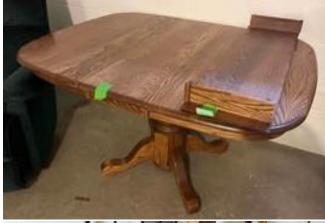

Green Recliner -



Three Table Lamps -







Floor Lamp –





Library Table and Chair –



#### Display Cabinet



Quilt Rack -



Crock -



#### Card Table -



Farm Picture -





### Wall Telephone



Wall Telephone –



Old Radio





Oak Desk -



Desk Top Computer –



Printer, Scanner



Desk Lamp -



Two Paper Shredders –



4CR6b-Paper\_shredder-2
The Second Paper Shredder has not been located

Office Chair -



Arm Chair -



Radio (TV) GBX -



#### Flower Stand -



Metal Bed -



Dresser and Contents -



Two Wall Paintings –





Green Child's Rocker



Antique Table –



### (STORAGE)

Four Piece Bedroom Set -



**Northeast Bedroom** 

(MAYE) Small Bed Stand (built) –









Bookcase -



Two End Tables –



#1 -





Two Lamps –



One Table and Four Chairs -





Floor Lamp –



#### Queen Bed -



Treadmill -



## Freezer –



Refrigerator –



Stove -



Two Dehumidifiers –



One Long Table –



One Small Table (TV set on) -









Gas Grill -