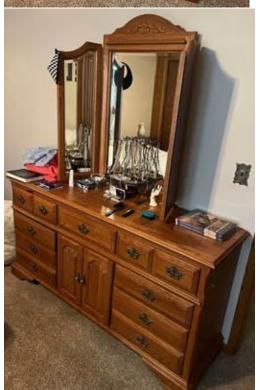

#### Flower Stand -

Metal Bed -

Dresser and Contents -

Two Wall Paintings –

Green Child's Rocker

Antique Table –