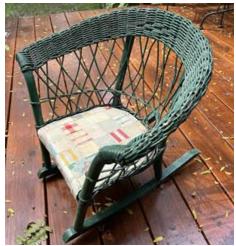

#### Flower Stand -

Metal Bed -

Dresser and Contents -

Two Wall Paintings –

Green Child's Rocker

Antique Table –