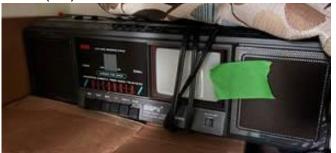

### Wall Telephone

Wall Telephone –

Old Radio

Oak Desk -

Desk Top Computer –

Printer, Scanner

Desk Lamp -

Two Paper Shredders –