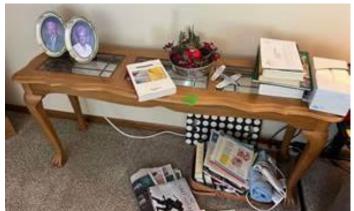

#### **Living Room**

Sofa -

Wall Mirror -

Red Chair -

Red Chair -

End Table -

Coffee Table -

Sofa Table -