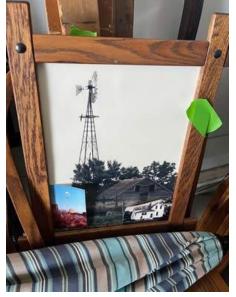

# "THE LIST"

# Things going into storage

# **Things going with Maye**

#### **Living Room**

Sofa -



Wall Mirror -



Red Chair -



Red Chair -



End Table -



Coffee Table -



Sofa Table -



Oak Bench -



Book Shelf -



Floor Lamp –



#### (STORAGE) Small Oak Cabinet –



1 Table and Four Chairs -



Hygrometer –



### **Dining Room**





Small Oak Table -



(STORAGE) Brown Leather Sofa –

### Fireside Room

(MAYE) Two Folding Chairs –





Green Recliner -



Three Table Lamps -







Floor Lamp –





Library Table and Chair –



#### Display Cabinet



Quilt Rack -



Crock -



#### Card Table -



Farm Picture -





### Wall Telephone



Wall Telephone –



Old Radio





Oak Desk -



Desk Top Computer –



Printer, Scanner



Desk Lamp -



Two Paper Shredders –



4CR6b-Paper\_shredder-2
The Second Paper Shredder has not been located

Office Chair -



Arm Chair -



Radio (TV) GBX -



#### Flower Stand -



Metal Bed -



Dresser and Contents -



Two Wall Paintings –





Green Child's Rocker



Antique Table –



### (STORAGE)

Four Piece Bedroom Set -



**Northeast Bedroom** 

(MAYE) Small Bed Stand (built) –









Bookcase -



Two End Tables –



#1 -





Two Lamps –



One Table and Four Chairs -





Floor Lamp –



#### Queen Bed -



Treadmill -



## Freezer –



Refrigerator –



Stove -



Two Dehumidifiers –



One Long Table –



One Small Table (TV set on) -









Gas Gri