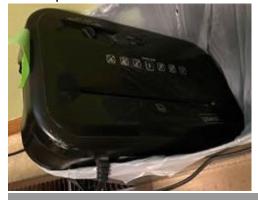

### Wall Telephone

Wall Telephone –

Old Radio

Oak Desk -

Desk Top Computer –

Printer, Scanner

Desk Lamp -

Two Paper Shredders –

4CR6b-Paper\_shredder-2
The Second Paper Shredder has not been located

Office Chair -

Arm Chair -

Radio (TV) GBX -